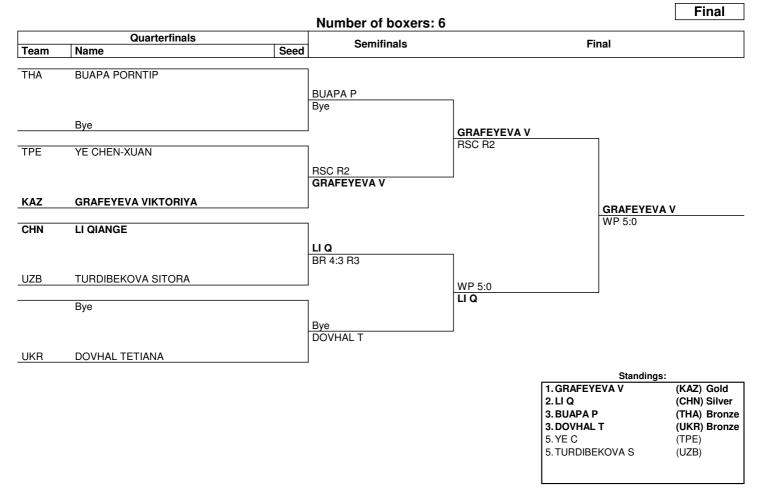

ASBC Elite Men & Women Championships 2024

Light (W60 kg)

Draw Sheet

## As of TUE 10 DEC 2024

| NOTES                                                                                                                                                                                    |              |     |                       |    |               |
|------------------------------------------------------------------------------------------------------------------------------------------------------------------------------------------|--------------|-----|-----------------------|----|---------------|
| Sorting order for ranked 3rd: from semifinals, first, loser against the gold medallist, second, loser against the silver medallist. For ranked 5th: from quarterfinals, same criteria to |              |     |                       |    |               |
| list the first two losers and then, loser against 1st listed with ranking 3, then 2nd listed with ranking 3.                                                                             |              |     |                       |    |               |
| LEGEND                                                                                                                                                                                   |              |     |                       |    |               |
| Rn                                                                                                                                                                                       | Round number | RSC | Referee Stops Contest | WP | Win on points |
|                                                                                                                                                                                          |              |     |                       |    |               |