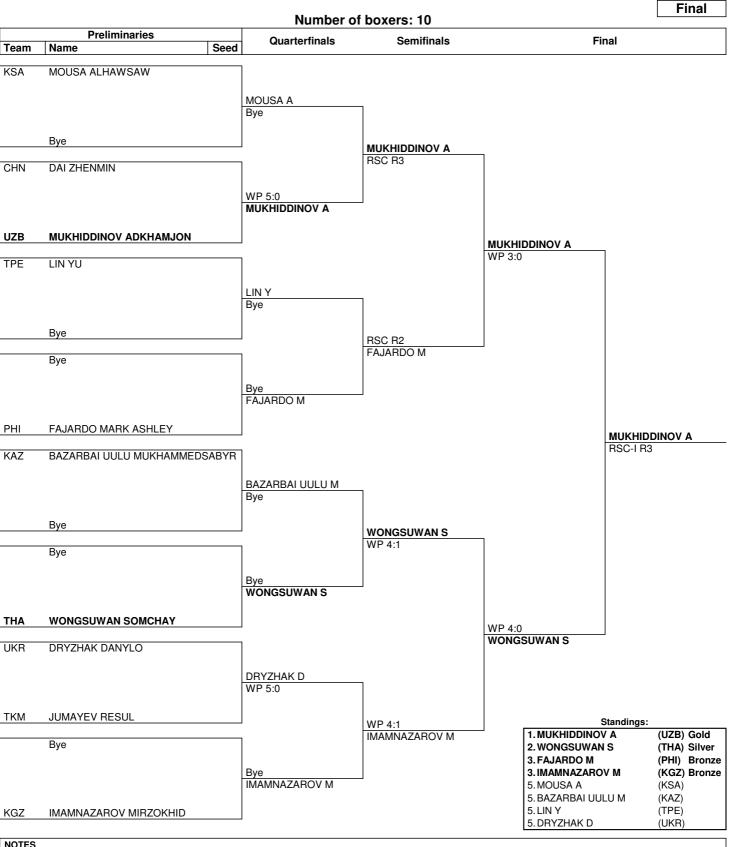

# **ASBC Elite Men & Women Championships 2024**

## Light Welter (63.5 kg)

## **Draw Sheet**

### As of WED 11 DEC 2024