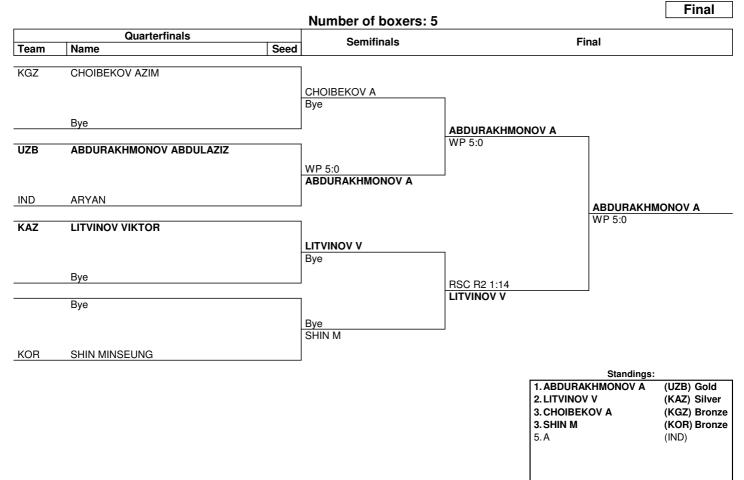

Cruiser (86 kg)

## Draw Sheet

## As of FRI 3 NOV 2023

| NOTES                                                                                                                                                                                 |              |     |                       |    |               |  |
|---------------------------------------------------------------------------------------------------------------------------------------------------------------------------------------|--------------|-----|-----------------------|----|---------------|--|
| Sorting order for ranked 3rd: from semifinals, first, loser against the gold medallist, second, loser against the silver medallist. For ranked 5th: from quarterfinals, same criteria |              |     |                       |    |               |  |
| to list the first two losers and then, loser against 1st listed with ranking 3, then 2nd listed with ranking 3.                                                                       |              |     |                       |    |               |  |
| LEGEND                                                                                                                                                                                |              |     |                       |    |               |  |
| Rn                                                                                                                                                                                    | Round number | RSC | Referee Stops Contest | WP | Win on points |  |
|                                                                                                                                                                                       |              |     |                       |    |               |  |
| www.swisstiming.com Page 1 / 1                                                                                                                                                        |              |     |                       |    |               |  |