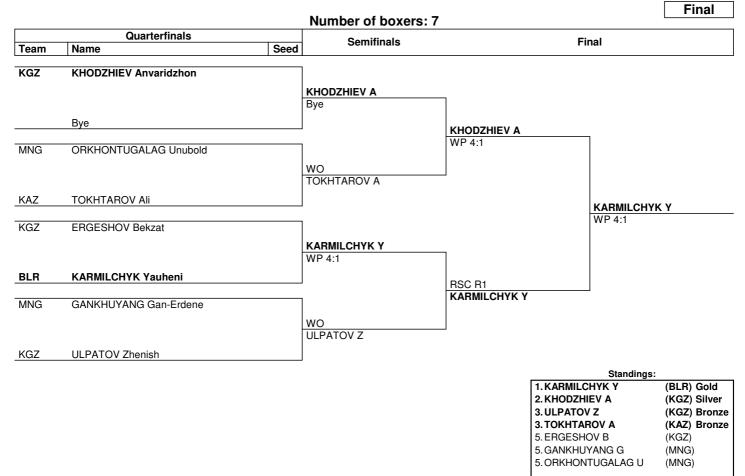

## International tournament in memory of D. Shopokov 2023

(48 kg)

## Draw Sheet

## As of CБ 25 MAP 2023

| NOTE                                                                                                                                                                                  | S            |     |                       |    |          |    |               |  |
|---------------------------------------------------------------------------------------------------------------------------------------------------------------------------------------|--------------|-----|-----------------------|----|----------|----|---------------|--|
| Sorting order for ranked 3rd: from semifinals, first, loser against the gold medallist, second, loser against the silver medallist. For ranked 5th: from quarterfinals, same criteria |              |     |                       |    |          |    |               |  |
| to list the first two losers and then, loser against 1st listed with ranking 3, then 2nd listed with ranking 3.                                                                       |              |     |                       |    |          |    |               |  |
| LEGE                                                                                                                                                                                  | ND           |     |                       |    |          |    |               |  |
| Rn                                                                                                                                                                                    | Round number | RSC | Referee Stops Contest | wo | Walkover | WP | Win on points |  |
|                                                                                                                                                                                       |              |     |                       |    |          |    |               |  |