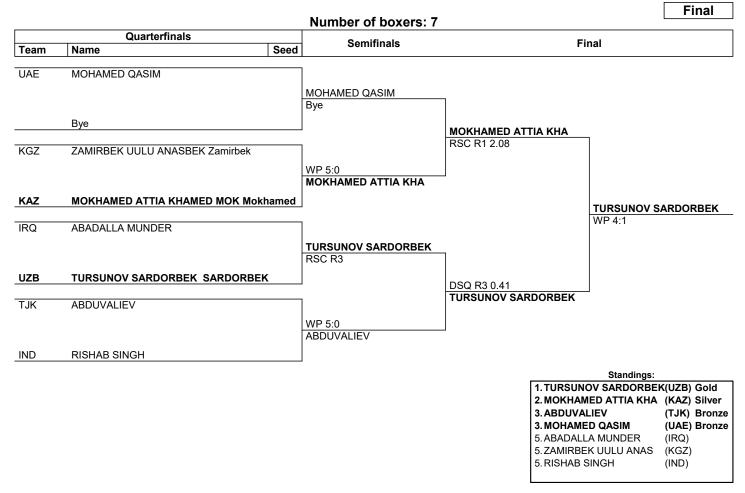

## **ASBC Asain Junior Boys & Girls**

Light Heavy (81 kg)

**Draw Sheet** 

## As of SUN 29 AUG 2021

| DSQ                                                                                                                                                                                                                                                                                                   | Disgualification | Rn | Round number | RSC | Referee Stops Contest | WP | Win on points |
|-------------------------------------------------------------------------------------------------------------------------------------------------------------------------------------------------------------------------------------------------------------------------------------------------------|------------------|----|--------------|-----|-----------------------|----|---------------|
| LEGEND                                                                                                                                                                                                                                                                                                | )                |    |              |     |                       |    |               |
| Sorting order for ranked 3rd: from semifinals, first, loser against the gold medallist, second, loser against the silver medallist. For ranked 5th: from quarterfinals, same criteria to list the first two losers and then, loser against 1st listed with ranking 3, then 2nd listed with ranking 3. |                  |    |              |     |                       |    |               |
| NOTES                                                                                                                                                                                                                                                                                                 |                  |    |              |     |                       |    |               |