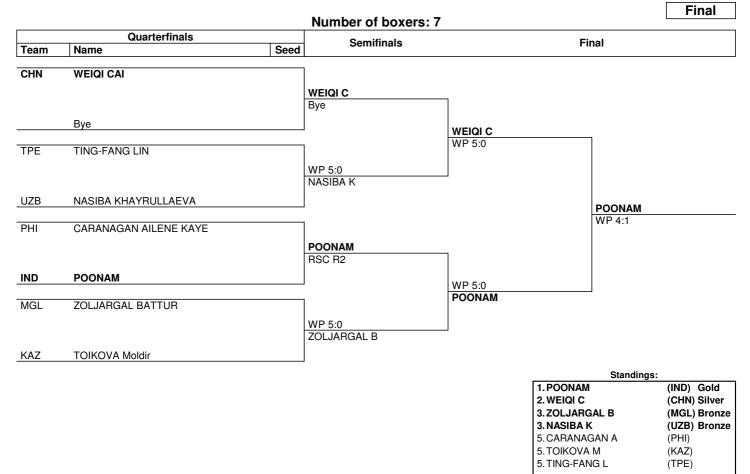

Bantam (W51-54 kg)

Draw Sheet

## As of SUN 17 NOV 2019

| NOTES                                                                                                                                                                                 |              |     |                       |    |               |
|---------------------------------------------------------------------------------------------------------------------------------------------------------------------------------------|--------------|-----|-----------------------|----|---------------|
| Sorting order for ranked 3rd: from semifinals, first, loser against the gold medallist, second, loser against the silver medallist. For ranked 5th: from quarterfinals, same criteria |              |     |                       |    |               |
| to list the first two losers and then, loser against 1st listed with ranking 3, then 2nd listed with ranking 3.                                                                       |              |     |                       |    |               |
| LEGEND                                                                                                                                                                                |              |     |                       |    |               |
| Rn                                                                                                                                                                                    | Round number | RSC | Referee Stops Contest | WP | Win on points |
| Rn                                                                                                                                                                                    | Round number | RSC | Referee Stops Contest | WP | Win on points |