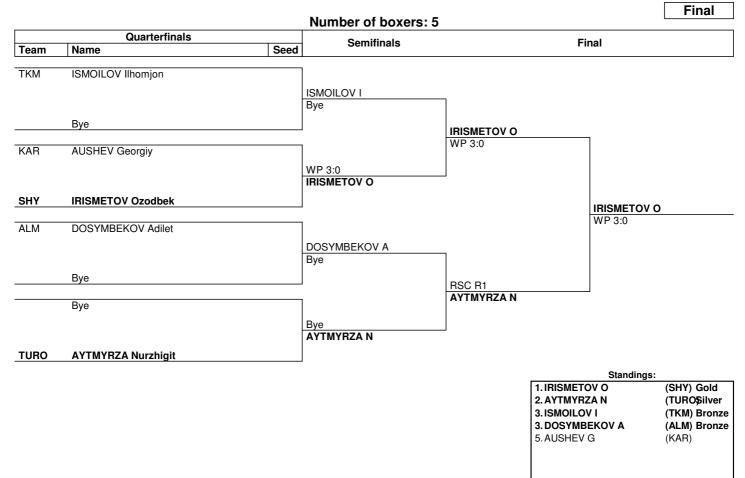

(+91 kg)

Draw Sheet

## As of THU 4 APR 2019

| NOTES                                                                                                                                                                                                                                                                                                 |              |     |                       |    |               |
|-------------------------------------------------------------------------------------------------------------------------------------------------------------------------------------------------------------------------------------------------------------------------------------------------------|--------------|-----|-----------------------|----|---------------|
| Sorting order for ranked 3rd: from semifinals, first, loser against the gold medallist, second, loser against the silver medallist. For ranked 5th: from quarterfinals, same criteria to list the first two losers and then, loser against 1st listed with ranking 3, then 2nd listed with ranking 3. |              |     |                       |    |               |
|                                                                                                                                                                                                                                                                                                       |              |     |                       |    |               |
| LEGEND                                                                                                                                                                                                                                                                                                |              |     |                       |    |               |
| Rn                                                                                                                                                                                                                                                                                                    | Round number | RSC | Referee Stops Contest | WP | Win on points |
| Dogo 1 / 1                                                                                                                                                                                                                                                                                            |              |     |                       |    |               |