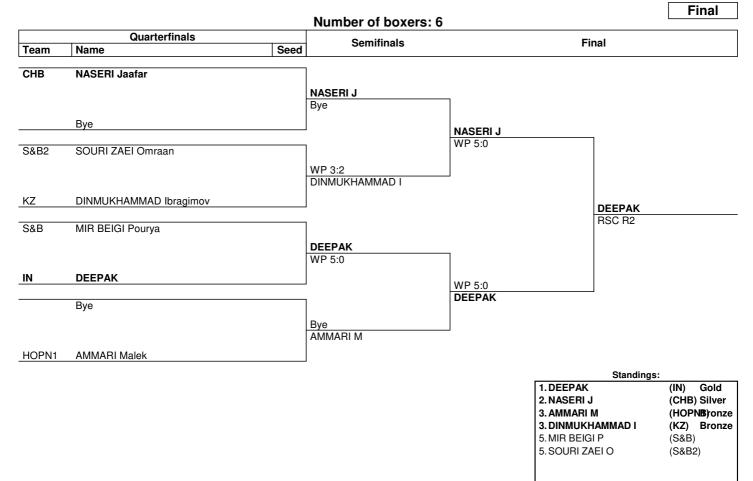

## International Elite Men Boxing Tournament "Makran's Cup"- CHABAHAR- 22-28 February

Light Fly (46-49 kg)

Draw Sheet

## As of SAT 2 MAR 2019

| NOTES                                                                                                                                                                                 |              |     |                       |    |               |
|---------------------------------------------------------------------------------------------------------------------------------------------------------------------------------------|--------------|-----|-----------------------|----|---------------|
| Sorting order for ranked 3rd: from semifinals, first, loser against the gold medallist, second, loser against the silver medallist. For ranked 5th: from quarterfinals, same criteria |              |     |                       |    |               |
| to list the first two losers and then, loser against 1st listed with ranking 3, then 2nd listed with ranking 3.                                                                       |              |     |                       |    |               |
| LEGEND                                                                                                                                                                                |              |     |                       |    |               |
|                                                                                                                                                                                       |              |     |                       |    |               |
| Rn                                                                                                                                                                                    | Round number | RSC | Referee Stops Contest | WP | Win on points |
|                                                                                                                                                                                       |              |     |                       |    |               |