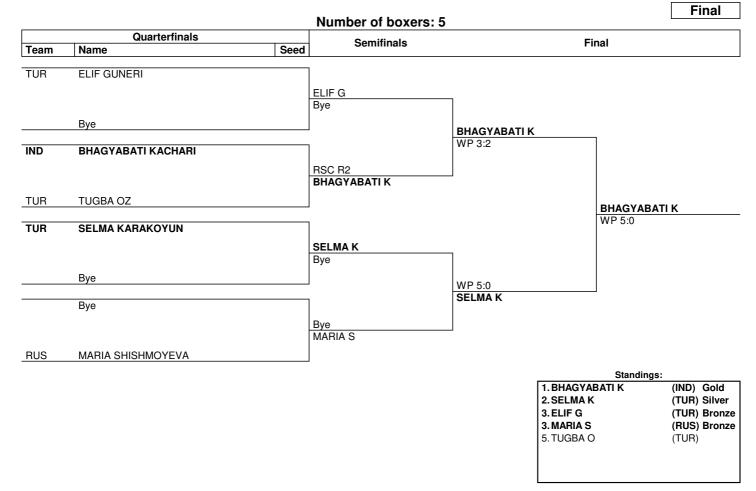

INTERNATIONAL XXXII.AHMET COMERT BOXING TOURNAMENT (WOMEN)

Light Heavy (81 kg)

Draw Sheet

## As of CMT 15 EYL 2018

| NOTES                                                                                                                                                                                 |              |     |                       |    |               |
|---------------------------------------------------------------------------------------------------------------------------------------------------------------------------------------|--------------|-----|-----------------------|----|---------------|
| Sorting order for ranked 3rd: from semifinals, first, loser against the gold medallist, second, loser against the silver medallist. For ranked 5th: from quarterfinals, same criteria |              |     |                       |    |               |
| to list the first two losers and then, loser against 1st listed with ranking 3, then 2nd listed with ranking 3.                                                                       |              |     |                       |    |               |
| LEGEND                                                                                                                                                                                |              |     |                       |    |               |
| Rn                                                                                                                                                                                    | Round number | RSC | Referee Stops Contest | WP | Win on points |
| Page 1 / 1                                                                                                                                                                            |              |     |                       |    |               |