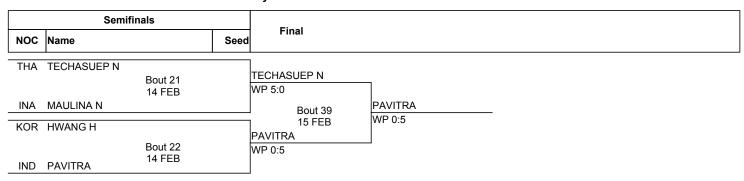

## Boxing - JIE EXPO Kemayoran Hall C Women's Light (60kg)

## **DRAW SHEET**

JIE EXPO Kemayoran Hall C As of 15 FEB 2018 Number of boxer:4

Note:

Sorting order for ranked 3th :from semifinals ,first,loser against the gold medallist ,second ,loser against the silver medallist.For ranked 5th:from quarterfinals,same criteria to list the first two losers and then,loser against 1st listed with ranking 3, then 2nd listed with ranking 3.

Legend:

WP Win on Points RSC Referee Stops the Contest NC No Contest WO Walkover DSQ Disqualification RSC-I Referee Stops the Contest-Injury KO Knockout

OFFICIAL PRESTIGE PARTNERS

Timekeeping & Data handling by